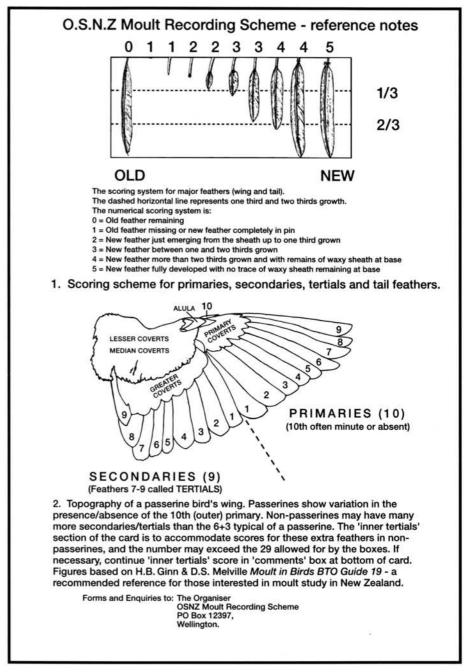

| Office Use: N.Z. MOULT CARD<br>PLEASE COMPLETE ALL SECTIONS OF CARD                                                                                                                                                                                                            |
|--------------------------------------------------------------------------------------------------------------------------------------------------------------------------------------------------------------------------------------------------------------------------------|
| Species                                                                                                                                                                                                                                                                        |
| District                                                                                                                                                                                                                                                                       |
| Locality                                                                                                                                                                                                                                                                       |
| Date Observer                                                                                                                                                                                                                                                                  |
| Day   Month   Year   AD=Adult     Band/ museum number                                                                                                                                                                                                                          |
| CONDITION OF BIRD: (tick) Wild Captive Living FW=1st winter<br>SA=Subadult                                                                                                                                                                                                     |
| Museum specimen Recently dead Long dead FGaFully grown<br>UN=Unknown                                                                                                                                                                                                           |
| MOULT SUMMARY: (tick) In moult Not in moult                                                                                                                                                                                                                                    |
| WING: 0 = old feather remaining   Left or right ? Score each   Feather 0-5 Secondaries   9 8 7 6 5 4 3 2 1 2 3 4 5 6 7 8 9 10   Inner Tertials (continue in Comments section if > 29 secondaries): Outer wing ->   29 28 27 26 25 24 23 22 21 20 19 18 17 16 15 14 13 12 11 10 |
| TAIL: Left half of tail Score each feather 0 - 5 Right half of tail                                                                                                                                                                                                            |
| $\begin{array}{c ccccccccccccccccccccccccccccccccccc$                                                                                                                                                                                                                          |
| COVERTS AND REST OF PLUMAGE: Score each region   Bastard wing Uuderwing coverts Head   Primary coverts Uppertail coverts Undertail coverts   Greater coverts Upperparts Underparts   Lesser and median coverts Score: 0 = All old<br>2 = Beginning 3 = Middle<br>4 = Ending    |
| COMMENTS:                                                                                                                                                                                                                                                                      |